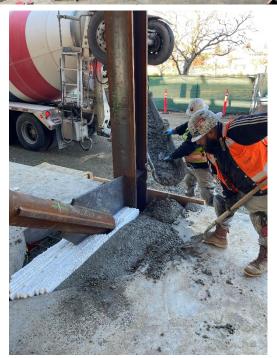

## **Current Construction Activities:**

- Fireproofing equipment mobilization and begin spray
- First floor wall layout
- First floor top track, clips and beam clamps installation
- Pulling temp power into the building
- Install reinforcing steel on roof deck
- Install Permanent stair towers
- Scaffold erection
- Exterior mockup testing