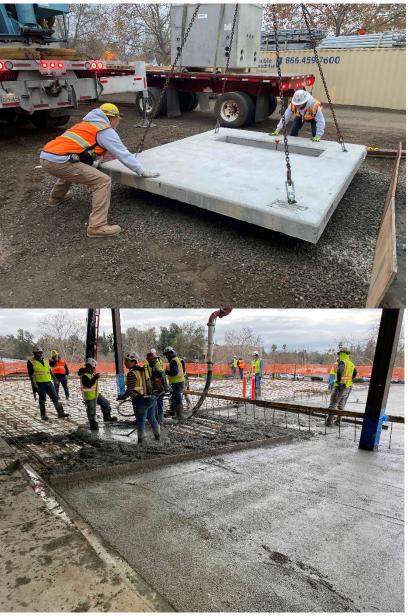

## **Completed Work:**

- Slab on second floor metal deck Pours 1 & 2
- Top out Erection of Structural Steel
- Installation of second floor and roof metal decks
- Complete electrical and trash enclosure CMU
- SMUD primary transformer pad set
- MEP deck penetrations and inserts installed