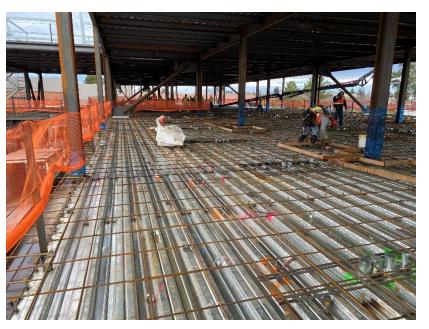

## **Completed Work:**

- Slab on second floor metal deck Pours 1 & 2
- Top out Erection of Structural Steel
- Installation of second floor and roof metal decks
- Complete electrical and trash enclosure CMU
- SMUD primary transformer pad set
- MEP deck penetrations and inserts installed

## **Current Construction Activities:**

- Fireproofing equipment mobilization and begin spray
- First floor wall layout
- First floor top track, clips and beam clamps installation
- Pulling temp power into the building
- Install reinforcing steel on roof deck
- Install Permanent stair towers
- Scaffold erection
- Exterior mockup testing